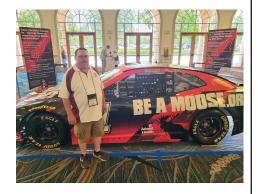

Administrator Tom St. Peter with Ross Chastain's NASCAR car at International Convention in Orlando, FL