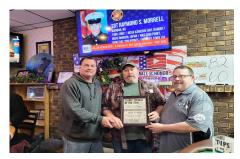

#### **New Member Orientation**

The next New Member Orientation will be held on Monday. February 20th at 5:30pm. Watch a video from Moose International and get your questions answered!

**Congratulations to Chad** Martin on receiving the Valued Veteran Award for 2022!